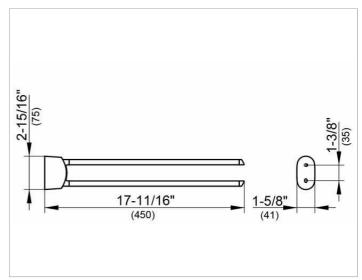

### **DIMENSION**

17,72 "

#### **DRAWING**

### **SPECIFICATIONS**

KEUCO ELEGANCE Towel holder 11618010000 Chrome-plated Towel holder with an elegant shape, slightly shaped surface with a timeless design, two arms, swiveling Projection: 17-11/16",