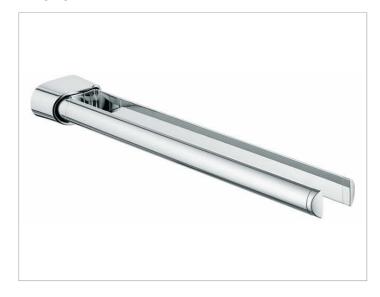

# Elegance NEW 11618010000 Towel holder

## **PRODUCT ATTRIBUTES**

two arms, swiveling

## **SURFACE**

polished chrome

### **SPECIFICATIONS**

KEUCO ELEGANCE Towel holder 11618010000 Chrome-plated Towel holder with an elegant shape, slightly shaped surface with a timeless design, two arms, swiveling Projection: 17-11/16",