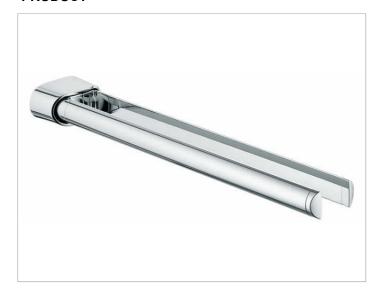

#### **PRODUCT**

## **PRODUCT ATTRIBUTES**

two arms, swiveling

## **SURFACE**

polished chrome

### **SPECIFICATIONS**

KEUCO ELEGANCE Towel holder 11620010000 Chrome-plated Towel hook with an elegant shape, slightly shaped surface with a timeless design, two arms, swiveling Projection: 13-3/8",
The Towel hook will be discretely mounted