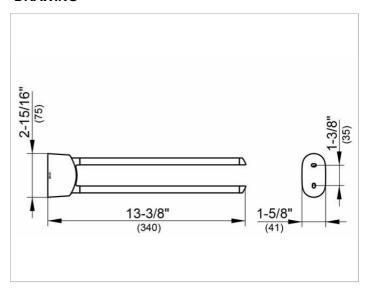

### **DIMENSION**

13,39 "

#### **DRAWING**

### **SPECIFICATIONS**

KEUCO ELEGANCE Towel holder 11620010000 Chrome-plated Towel hook with an elegant shape, slightly shaped surface with a timeless design, two arms, swiveling Projection: 13-3/8",
The Towel hook will be discretely mounted