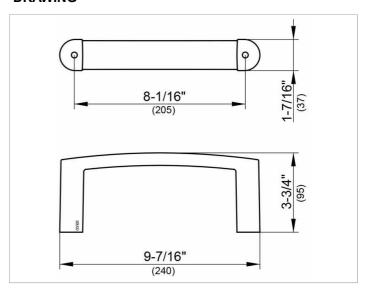

### **DRAWING**

# **SPECIFICATIONS**

KEUCO ELEGANCE Towel ring 11621010000 Chrome-plated Towel ring with an elegant shape, slightly oval profile, slightly shaped surface with a timeless design,

Projection: 95 mm, Length 240 mm