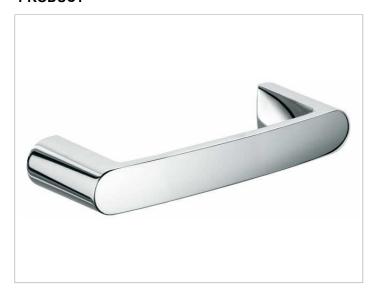

### **PRODUCT**

### **SURFACE**

chrome-plated

# **SPECIFICATIONS**

KEUCO ELEGANCE Towel ring 11621010000 Chrome-plated Towel ring with an elegant shape, slightly oval profile, slightly shaped surface with a timeless design,

Projection: 95 mm, Length 240 mm