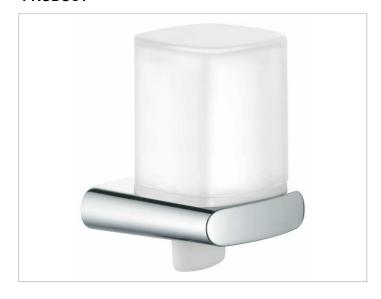

# Elegance NEW 11652019000 Lotion dispenser

## **PRODUCT ATTRIBUTES**

crystal glass matte, complete with holder and pump for liquid soap Capacity: approx. 6.09 oz Dosage: approx. 0.02 oz/stroke

## **SURFACE**

chrome-plated

## **SPECIFICATIONS**

KEUCO ELEGANCE Lotion dispenser 11652019000
Crystal glass matt,
Complete with holder and pump
for liquid soap
with an elegant shape,
slightly shaped surfaces with a timeless design,
easy to clean, for liquid soap
Capacity: approx. 180 ml,
Dosage: 0.5 ml/stroke
Height 135 mm,
Projection 102 mm,
The lotion dispenser will be discretely mounted
incl. corrosion-free mounting material