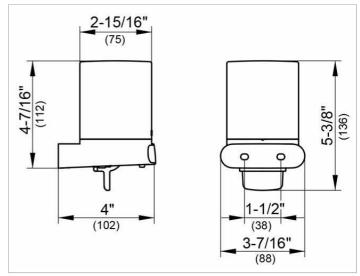

#### **DRAWING**

## **SPECIFICATIONS**

KEUCO ELEGANCE Lotion dispenser 11652019000
Crystal glass matt,
Complete with holder and pump
for liquid soap
with an elegant shape,
slightly shaped surfaces with a timeless design,
easy to clean, for liquid soap
Capacity: approx. 180 ml,
Dosage: 0.5 ml/stroke
Height 135 mm,
Projection 102 mm,
The lotion dispenser will be discretely mounted
incl. corrosion-free mounting material