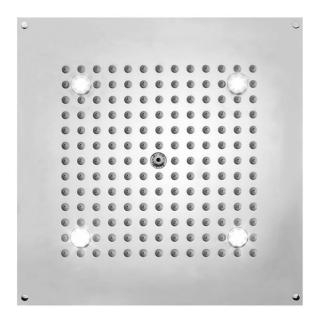

# 12" x 12" Chromatherapy QUADRATO Dream Light

#### **FEATURES:**

- Square dream light chromatherapy water feature rain canopy
- Wall mounted control panel allows for fixed or color changing
- 1/2" male IPS connection with flexible hose
- Surface or flush mount to ceiling
- Easy clean replaceable rubber jets
- Low voltage color changing LED lights
- Input voltage 110V AC (transformer included)
- CE approved
- Control panel fits standard electrical box
  Requires minimum flow rate of 5.5 GPM
- Standard finish is chrome. For other finish options, contact JACLO for pricing & availability