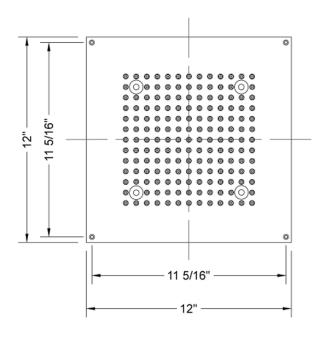

# 12" x 12" Chromatherapy QUADRATO Dream Light

# Model #: 1212-DLCT-





#### **FEATURES:**

- Square dream light chromatherapy water feature rain canopy
- Wall mounted control panel allows for fixed or color changing
- 1/2" male IPS connection with flexible hose
- Surface or flush mount to ceiling
- Easy clean replaceable rubber jets
- Low voltage color changing LED lights
- Input voltage 110V AC (transformer included)
- CE approved
- Control panel fits standard electrical box
  Requires minimum flow rate of 5.5 GPM
- Standard finish is chrome. For other finish options, contact JACLO for pricing & availability

#### **AVAILABLE FINISHES:**

Polished Chrome (PCH)

## **SPECIFICATION DRAWING:**

#### BOTTOM VIEW



## **SPRAY PATTERNS:**