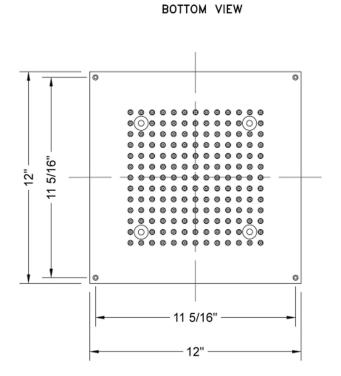

## 12" x 12" QUADRATO Dream Light Model #: 1212-DLRC-



## **FEATURES**:

- Square dream light water feature rain canopy
- Single color-fixed lighting
- LED light colors available:
  - White (013), Blue (015), Amber (016), Red (017), Green (018)

Confidence from start to finish

- 1/2" male IPS connection with flexible hose
  Surface or flush mount to ceiling
- Easy clean replaceable rubber jets
- Wall mounted control panel activates lights on/off
- Input voltage 110V AC (transformer included)
- CE approved
- Requires minimum flow rate of 5.5 GPM
- Standard finish is chrome. For other finish options, contact JACLO for pricing & availability

**AVAILABLE FINISHES:** Polished Chrome (PCH)

## **SPECIFICATION DRAWING:**



## **SPRAY PATTERNS:**





JACLO INDUSTRIES | CRANFORD, NJ | 800.852.3906 | INFO@JACLO.COM | JACLO.COM