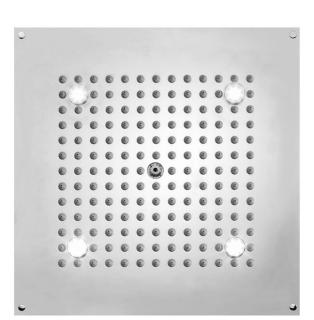

## 12" x 12" QUADRATO Dream Light Model #: 1212-DLRC-

## **FEATURES**:

- Square dream light water feature rain canopy
- Single color-fixed lighting
- LED light colors available:
  - White (013), Blue (015), Amber (016), Red (017), Green (018)

Confidence from start to finish

- 1/2" male IPS connection with flexible hose
  Surface or flush mount to ceiling
- Easy clean replaceable rubber jets
- Wall mounted control panel activates lights on/off
- Input voltage 110V AC (transformer included)
- CE approved
- Requires minimum flow rate of 5.5 GPM
- Standard finish is chrome. For other finish options, contact JACLO for pricing & availability