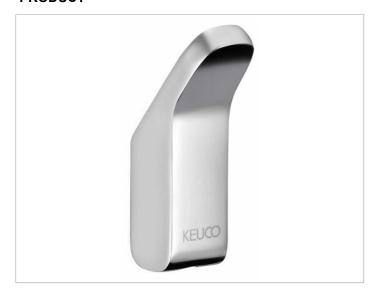

#### **PRODUCT**

### **SPECIFICATIONS**

KEUCO COLLECTION MOLL towel hook 12715010000 Chrome-plated towel hook in an esthetic design with slightly rounded edges,

Rectangular base, rectangular supporting area, hook head rounded edges,

Easy to clean

Projection 31 mm, Width 20 mm, Total height 65 mm

The towel hook is fitted with 2 hidden fixing points, incl. corrosion-free material

Warranty: KEUCO products are covered by a 5-year manufacturer's warranty, in effect from the date of purchase. During this time, proven product defects will be remedied free of charge. Warranty claims must be filed in writing, including a detailed description of the defect immediately after a defect has occurred. For a copy of our detailed product warranty policy, please contact us at office-usa@keuco.com.