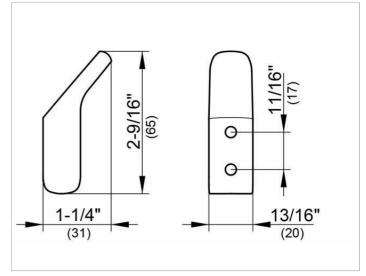

### **DRAWING**

Easy to clean

Projection 31 mm, Width 20 mm, Total height 65 mm

The towel hook is fitted with 2 hidden fixing points, incl. corrosion-free material

Warranty: KEUCO products are covered by a 5-year manufacturer's warranty, in effect from the date of purchase. During this time, proven product defects will be remedied free of charge. Warranty claims must be filed in writing, including a detailed description of the defect immediately after a defect has occurred. For a copy of our detailed product warranty policy, please contact us at office-usa@keuco.com.