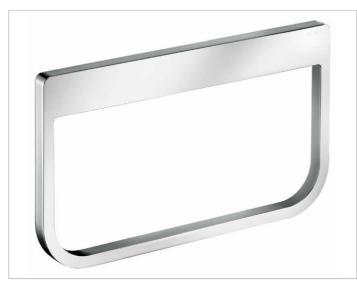

### **Collection Moll** 12721010000 Towel ring

### PRODUCT

SURFACE

chrome-plated

DRAWING

#### **SPECIFICATIONS**

KEUCO COLLECTION MOLL towel ring 1272010000 Chrome-plated towel ring in an esthetic design with slightly rounded edges, closed form, rectangular, bottom edges are rounded, towel ring swivels, anti-static, easy to clean Width 240 mm, Height 141 mm The towel ring is fitted with two hidden fixing points incl. corrosion-free mounting material