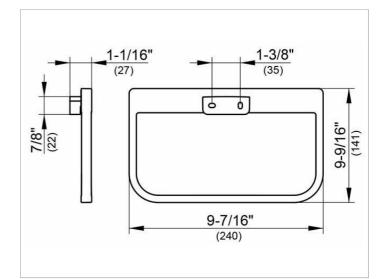

#### **SPECIFICATIONS**

KEUCO COLLECTION MOLL towel ring 1272010000 Chrome-plated towel ring in an esthetic design with slightly rounded edges, closed form, rectangular, bottom edges are rounded, towel ring swivels, anti-static, easy to clean Width 240 mm, Height 141 mm The towel ring is fitted with two hidden fixing points incl. corrosion-free mounting material