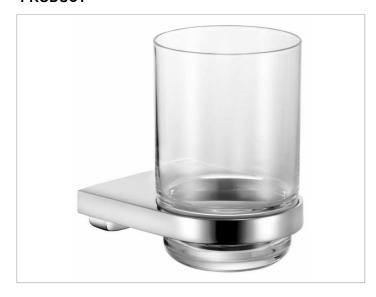

### **PRODUCT**

## **PRODUCT ATTRIBUTES**

complete with crystal glass tumbler

## **SURFACE**

chrome-plated

### **SPECIFICATIONS**

KEUCO COLLECTION MOLL tumbler holder 1275019000 Chrome-plated tumbler holder in an esthetic design, holder with slightly rounded edges, complete with crystal glass tumbler (diameter 74 mm), easy to clean,