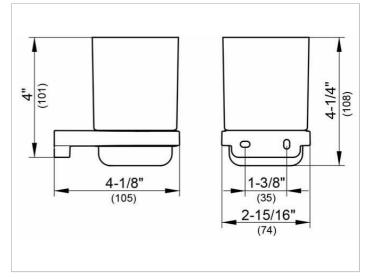

### **DRAWING**

Width 74 mm, Height 108 mm, Projection 105 mm The tumbler holder is fitted with two hidden fixing points incl. corrosion-free mounting material

Warranty: KEUCO products are covered by a 5-year manufacturer's warranty, in effect from the date of purchase. During this time, proven product defects will be remedied free of charge.