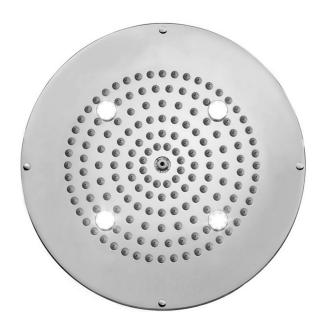

# 12" Diameter Chromatherapy CIRCOLARE Dream Light

### **FEATURES:**

- Round dream light chromatherapy water feature rain canopy
- Wall mounted control panel allows for fixed or color changing
- 1/2" male IPS connection with flexible hose
  Surface or flush mount to ceiling
  Easy clean replaceable rubber jets

- Low voltage color changing LED lights
  Input voltage 110V AC (transformer included)
- CE approved
- Control panel fits standard electrical box
  Requires minimum flow rate of 5.5 GPM
- Standard finish is chrome. For other finish options, contact JACLO for pricing & availability

# BOTTOM VIEW