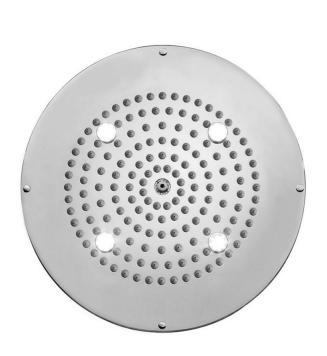

## 12" Diameter CIRCOLARE Dream Light Model #: 12R-DLRC-

## FEATURES:

- Round dream light water feature rain canopy
  Single color-fixed lighting
  LED light colors available:

  White (013), Blue (015), Amber (016), Red (017), Green (018)

  1/2" male IPS connection with flexible hose
  Surface or flush mount to ceiling
  Easy clears repleasely a where ists

- Surface of hush mount to certaing
  Easy clean replaceable rubber jets
  Wall mounted control panel activates lights on/off
  Input voltage 110V AC (transformer included)
- CE approved
- Requires minimum flow rate of 5.5 GPM
- Standard finish is chrome. For other finish options, contact JACLO for pricing & availability