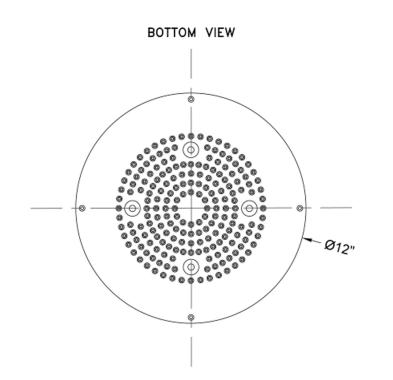

## 12" Diameter CIRCOLARE Dream Light Model #: 12R-DLRC-



## FEATURES:

- Round dream light water feature rain canopy
  Single color-fixed lighting
  LED light colors available:

  White (013), Blue (015), Amber (016), Red (017), Green (018)

  1/2" male IPS connection with flexible hose
  Surface or flush mount to ceiling
  Easy clears repleasely a where ists

- Surface of hush mount to certaing
  Easy clean replaceable rubber jets
  Wall mounted control panel activates lights on/off
  Input voltage 110V AC (transformer included)
- CE approved
- Requires minimum flow rate of 5.5 GPM
- Standard finish is chrome. For other finish options, contact JACLO for pricing & availability

**AVAILABLE FINISHES:** Polished Chrome (PCH)

SPECIFICATION DRAWING:



## **SPRAY PATTERNS:**