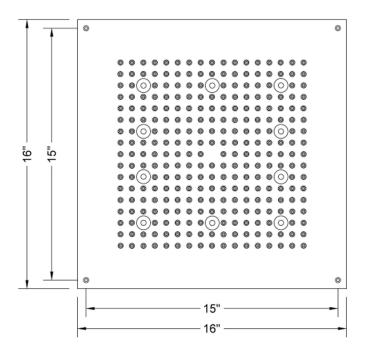

# 16" x 16" Chromatherapy QUADRATO Dream Light

# Model #: 1616-DLCT-





#### **FEATURES:**

- Square dream light chromatherapy water feature rain canopy
- Wall mounted control panel allows for fixed or color changing
- 1/2" male IPS connection with flexible hose
- Surface or flush mount to ceiling
- Easy clean replaceable rubber jets
- Low voltage color changing LED lights
- Input voltage 110V AC (transformer included)
- CE approved
- Control panel fits standard electrical box
  Requires minimum flow rate of 5.5 GPM
- Standard finish is chrome. For other finish options, contact JACLO for pricing & availability

## **AVAILABLE FINISHES:**

Polished Chrome (PCH)

## **SPECIFICATION DRAWING:**

## BOTTOM VIEW



## **SPRAY PATTERNS:**