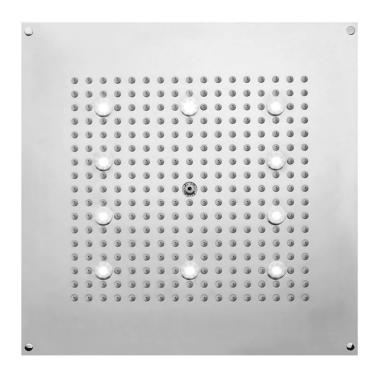

# 16" x 16" Chromatherapy QUADRATO Dream Light

#### **FEATURES:**

- Square dream light chromatherapy water feature rain canopy
- Wall mounted control panel allows for fixed or color changing
- 1/2" male IPS connection with flexible hose
- Surface or flush mount to ceiling
- Easy clean replaceable rubber jets
- Low voltage color changing LED lights
- Input voltage 110V AC (transformer included)
- CE approved
- Control panel fits standard electrical box
  Requires minimum flow rate of 5.5 GPM
- Standard finish is chrome. For other finish options, contact JACLO for pricing & availability