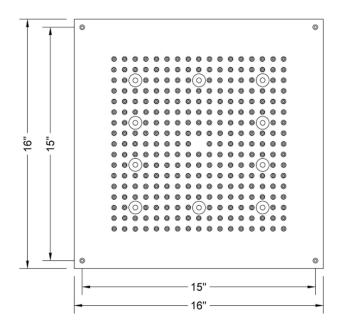

# 16" x 16" QUADRATO Dream Light

# Model #: 1616-DLRC-





#### **FEATURES:**

- Square dream light water feature rain canopy
- Single color-fixed lighting
- LED light colors available:
- White (013), Blue (015), Amber (016), Red (017), Green (018)
  1/2" male IPS connection with flexible hose
- Surface or flush mount to ceiling
- Easy clean replaceable rubber jets
- Wall mounted control panel activates lights on/off
- Input voltage 110V AC (transformer included)
- CE approved
- Requires minimum flow rate of 5.5 GPM
- Standard finish is chrome. For other finish options, contact JACLO for pricing & availability

#### **AVAILABLE FINISHES:**

Polished Chrome (PCH)

## **SPECIFICATION DRAWING:**

# BOTTOM VIEW



## **SPRAY PATTERNS:**