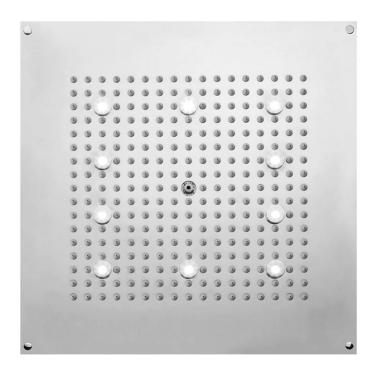

# 16" x 16" QUADRATO Dream Light

#### **FEATURES:**

- Square dream light water feature rain canopy
- Single color-fixed lighting
- LED light colors available:
- White (013), Blue (015), Amber (016), Red (017), Green (018)
  1/2" male IPS connection with flexible hose
- Surface or flush mount to ceiling
- Easy clean replaceable rubber jets
- Wall mounted control panel activates lights on/off
- Input voltage 110V AC (transformer included)
- CE approved
- Requires minimum flow rate of 5.5 GPM
- Standard finish is chrome. For other finish options, contact JACLO for pricing & availability