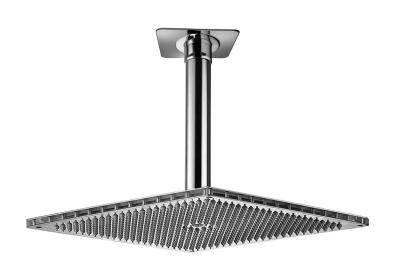

# 16" x 16" QUADRATO Rain Canopy

Model #: 1616-RC-

#### **FEATURES:**

- 16" x 16 square water feature rain canopy
  1/2" male IPS connection at ceiling
- 360 easy clean replaceable rubber jets
- Includes 12" ceiling mount kit
- Custom length mounting kit available (minimum 5" length).
   Contact JACLO for pricing & availability
   Standard finish is chrome. For other finish options, contact
- JACLO for pricing & availability