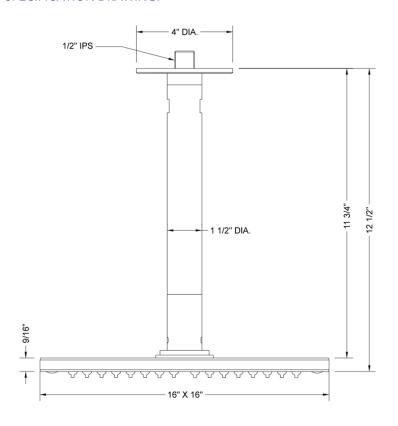

# 16" x 16" QUADRATO Rain Canopy

Model #: 1616-RC-





#### **FEATURES:**

- 16" x 16 square water feature rain canopy
  1/2" male IPS connection at ceiling
- 360 easy clean replaceable rubber jets
- Includes 12" ceiling mount kit
- Custom length mounting kit available (minimum 5" length).
   Contact JACLO for pricing & availability
   Standard finish is chrome. For other finish options, contact
- JACLO for pricing & availability

#### **AVAILABLE FINISHES:**

Polished Chrome (PCH)

### **SPECIFICATION DRAWING:**



## **SPRAY PATTERNS:**





JACLO INDUSTRIES | CRANFORD, NJ | 800.852.3906 | INFO@JACLO.COM | JACLO.COM