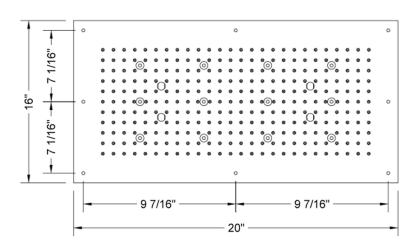

# 16" x 20" Chromatherapy RETTANGO Dream Light

# Model #: 1620-DLCT-





#### **FEATURES:**

- 16" x 20" rectangular dream light chromatherapy water feature rain canopy
- 12 low voltage color changing LED lights
- 1/2" male IPS connection with flexible hose
- Surface or flush mount to ceiling
- 360 easy clean replaceable rubber jets
- Wall mounted control panel allows for fixed or color changing lights
- Input voltage 110V AC (transformer included)
- CE approved
- Control panel fits standard electrical box
- Requires minimum flow rate of 5.5 GPM
- Standard finish is chrome. For other finish options, contact JACLO for pricing & availability

#### **AVAILABLE FINISHES:**

Polished Chrome (PCH)

## **SPECIFICATION DRAWING:**

## **SPRAY PATTERNS:**





BOTTOM VIEW