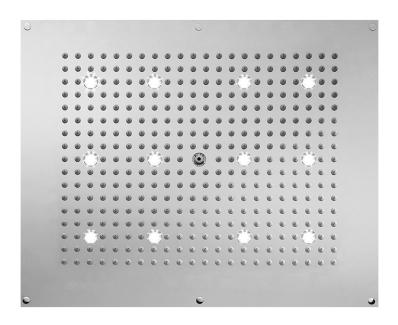

# 16" x 20" Chromatherapy RETTANGO Dream Light

#### **FEATURES:**

- 16" x 20" rectangular dream light chromatherapy water feature rain canopy
- 12 low voltage color changing LED lights
- 1/2" male IPS connection with flexible hose
- Surface or flush mount to ceiling
- 360 easy clean replaceable rubber jets
- Wall mounted control panel allows for fixed or color changing lights
- Input voltage 110V AC (transformer included)
- CE approved
- Control panel fits standard electrical box
- Requires minimum flow rate of 5.5 GPM
- Standard finish is chrome. For other finish options, contact JACLO for pricing & availability