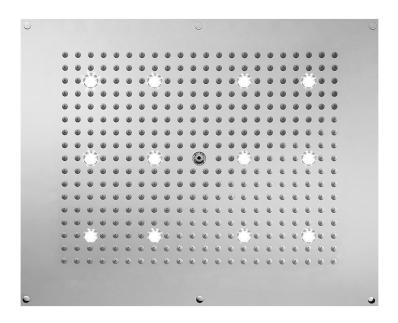

## **FEATURES:**

- 16" x 20" rectangular dream light water feature rain canopy
- Single color-fixed lighting
- LED light colors available:
  - White (013), Blue (015), Amber (016), Red (017), Green (018)
- 1/2" male IPS connection with flexible hose
  Surface or flush mount to ceiling
- 360 easy clean replaceable rubber jets
- 12 low voltage LED lights
- Wall mounted control panel activates lights on/off
- Input voltage 110V AC (transformer included)
- CE approved
- Requires minimum flow rate of 5.5 GPM
- Standard finish is chrome. For other finish options, contact JACLO for pricing & availability

#### BOTTOM VIEW