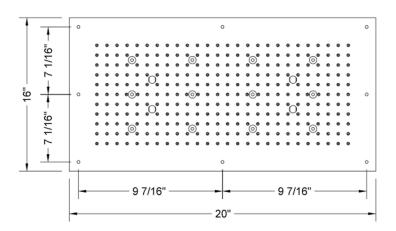

# 16" x 20" RETTANGO Dream Light

## Model #: 1620-DLRC-





## **FEATURES:**

- 16" x 20" rectangular dream light water feature rain canopy
- Single color-fixed lighting
- LED light colors available:
  - White (013), Blue (015), Amber (016), Red (017), Green (018)
- 1/2" male IPS connection with flexible hose
  Surface or flush mount to ceiling
- 360 easy clean replaceable rubber jets
- 12 low voltage LED lights
- Wall mounted control panel activates lights on/off
- Input voltage 110V AC (transformer included)
- CE approved
- Requires minimum flow rate of 5.5 GPM
- Standard finish is chrome. For other finish options, contact JACLO for pricing & availability

## **AVAILABLE FINISHES:**

Polished Chrome (PCH)

### **SPECIFICATION DRAWING:**

#### BOTTOM VIEW



#### **SPRAY PATTERNS:**