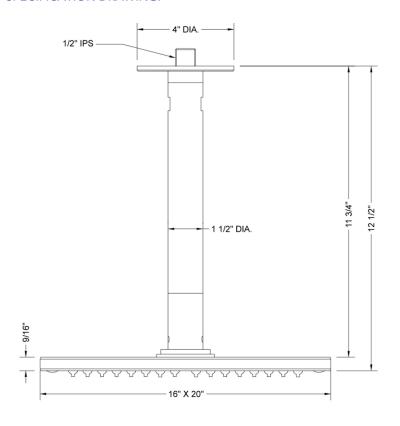

## **SPECIFICATION DRAWING:**

#### **FEATURES:**

- 16" x 20" rectangular water feature rain canopy 1/2" male IPS connection at ceiling
- 372 easy clean replaceable rubber jets
- Includes 12" ceiling mount kit
- Custom length mounting kit available (minimum 5" length).
  Contact JACLO for pricing & availability