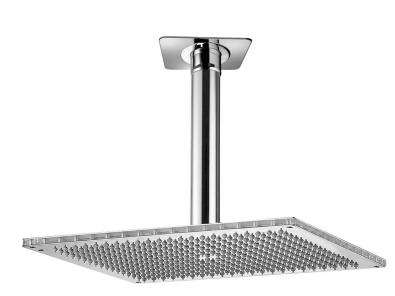

# 16" x 20" RETTANGO Rain Canopy

#### **FEATURES:**

- 16" x 20" rectangular water feature rain canopy 1/2" male IPS connection at ceiling
- 372 easy clean replaceable rubber jets
- Includes 12" ceiling mount kit
- Custom length mounting kit available (minimum 5" length).
  Contact JACLO for pricing & availability