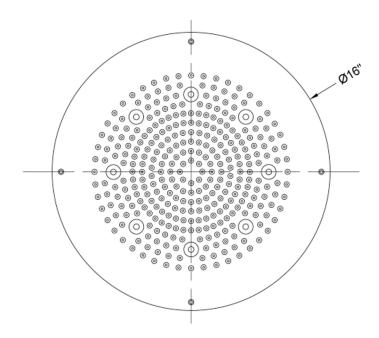

# 16" Diameter Chromatherapy CIRCOLARE Dream Light

# Model #: 16R-DLCT-





#### **FEATURES:**

- Round dream light chromatherapy water feature rain canopy
- Wall mounted control panel allows for fixed or color changing
- $\frac{1}{2}$ " male IPS connection with flexible hose
- Surface or flush mount to ceiling
  Easy clean replaceable rubber jets
- Low voltage color changing LED lights
  Input voltage 110V AC (transformer included)
- CE approved
- Control panel fits standard electrical box
  Requires minimum flow rate of 5.5 GPM
- Standard finish is chrome. For other finish options, contact JACLO for pricing & availability

#### **AVAILABLE FINISHES:**

Polished Chrome (PCH)

## **SPECIFICATION DRAWING:**

## BOTTOM VIEW



## **SPRAY PATTERNS:**