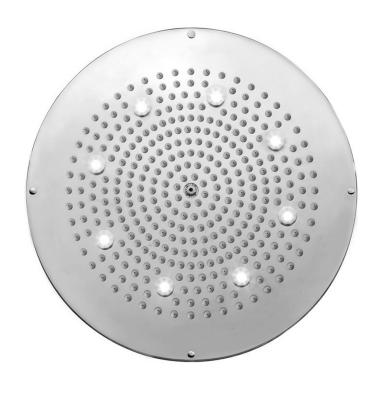

# 16" Diameter Chromatherapy CIRCOLARE Dream Light

#### **FEATURES:**

- Round dream light chromatherapy water feature rain canopy
- Wall mounted control panel allows for fixed or color changing
- $\frac{1}{2}$ " male IPS connection with flexible hose
- Surface or flush mount to ceiling
  Easy clean replaceable rubber jets
- Low voltage color changing LED lights
  Input voltage 110V AC (transformer included)
- CE approved
- Control panel fits standard electrical box
  Requires minimum flow rate of 5.5 GPM
- Standard finish is chrome. For other finish options, contact JACLO for pricing & availability