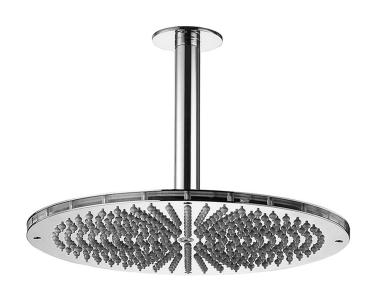

# 16" Diameter CIRCOLARE Rain Canopy

Model #: 16R-RC-

# **FEATURES:**

- 16" diameter water feature rain canopy
- 1/2" male IPS connection at ceiling
- 360 easy clean replaceable rubber jets
- Includes 12" ceiling mount kit
  Custom length mounting kit available (minimum 5" length).
  Contact JACLO for pricing & availability
  Standard finish is chrome. For other finish options, contact
- JACLO for pricing & availability