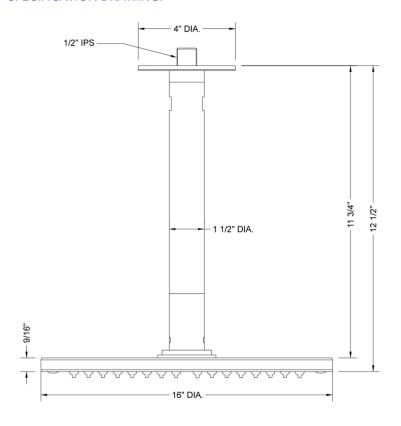

# 16" Diameter CIRCOLARE Rain Canopy

Model #: 16R-RC-





# **FEATURES:**

- 16" diameter water feature rain canopy
- 1/2" male IPS connection at ceiling
- 360 easy clean replaceable rubber jets
- Includes 12" ceiling mount kit
  Custom length mounting kit available (minimum 5" length).
  Contact JACLO for pricing & availability
  Standard finish is chrome. For other finish options, contact
- JACLO for pricing & availability

### **AVAILABLE FINISHES:**

Polished Chrome (PCH)

# **SPECIFICATION DRAWING:**



# **SPRAY PATTERNS:**





JACLO INDUSTRIES | CRANFORD, NJ | 800.852.3906 | INFO@JACLO.COM | JACLO.COM