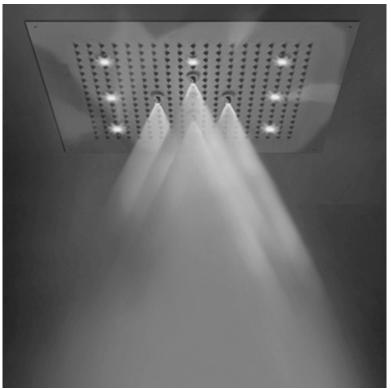

## FEATURES:

- 18" x 23" rectangular dream light water feature rain canopy with 2 functions: nebulizing mist or full rain for luxurious spa experience
- Single color-fixed lighting
- LED light colors available:
  White (013), Blue (015), Amber (016), Red (017), Green (018)
- Two 1/2" male IPS connections with flexible hose
- Thin minimal flat design for surface mounting
- 304 easy clean replaceable rubber jets
- 8 low voltage LED lights
- Wall mounted control panel for turning lights on/off
- Input voltage 110V AC (transformer included)
- CE approved
- Control panel fits standard electrical box
- Requires minimum flow rate of 5.5 GPM
- Two volume controls recommended to operate functions

## **SPRAY PATTERNS:**

| • : / ` ` ` |
|-------------|
| 111 111     |
| · · · · /// |
|             |
|             |

Easy Clean

Full Rain

Nebulizing Mist<sup>®</sup>

BOTTOM VIEW