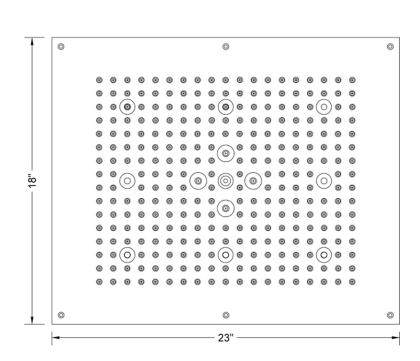

ence
- Single color-fixed lighting
- LED light colors available:
  White (013), Blue (015), Amber (016), Red (017), Green (018)
- Two 1/2" male IPS connections with flexible hose
- Thin minimal flat design for surface mounting
- 304 easy clean replaceable rubber jets
- 8 low voltage LED lights
- Wall mounted control panel for turning lights on/off
- Input voltage 110V AC (transformer included)
- CE approved
- Control panel fits standard electrical box
- Requires minimum flow rate of 5.5 GPM
- Two volume controls recommended to operate functions

AVAILABLE FINISHES:

Polished Chrome (PCH)

## **SPECIFICATION DRAWING:**

## **SPRAY PATTERNS:**

| • : / ` ` ` |
|-------------|
| 111 111     |
| · · · · /// |
|             |
|             |

Easy Clean

Full Rain

Nebulizing Mist<sup>®</sup>



BOTTOM VIEW