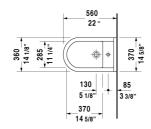

DURAVIT

| Bidet floor standing                                                                                                     | Dimension          | Weight              | Order number |
|--------------------------------------------------------------------------------------------------------------------------|--------------------|---------------------|--------------|
| with overflow, cUPC listed, with tap platform, hardv<br>included                                                         | ware               |                     |              |
| Colors                                                                                                                   |                    |                     |              |
| 00 White                                                                                                                 |                    |                     |              |
| Variant                                                                                                                  |                    |                     |              |
|                                                                                                                          | 14 1/8" x 22" Inch | 53.2 lb             | 2230100000   |
|                                                                                                                          |                    |                     |              |
| Sanitary ceramics with the special WonderGliss sur<br>time to come.<br>When ordering WonderGliss please add a "1" as ele |                    | ractive-looking for | a long       |
| time to come.                                                                                                            |                    | ractive-looking for | a long       |

All drawings contain the necessary measurements which are subject to standard tolerances. They are stated in inch & mm and are non-binding. Exact measurements, in particular for customized installation scenarios, can only be taken from the finished ceramic piece.