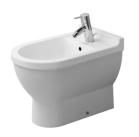

DURAVIT

| Bidet floor standing                                                                                                     | Dimension          | Weight              | Order number |
|--------------------------------------------------------------------------------------------------------------------------|--------------------|---------------------|--------------|
| with overflow, cUPC listed, with tap platform, hardv<br>included                                                         | ware               |                     |              |
| Colors                                                                                                                   |                    |                     |              |
| 00 White                                                                                                                 |                    |                     |              |
| Variant                                                                                                                  |                    |                     |              |
|                                                                                                                          | 14 1/8" x 22" Inch | 53.2 lb             | 2230100000   |
|                                                                                                                          |                    |                     |              |
| Sanitary ceramics with the special WonderGliss sur<br>time to come.<br>When ordering WonderGliss please add a "1" as ele |                    | ractive-looking for | a long       |
| time to come.                                                                                                            |                    | ractive-looking for | a long       |