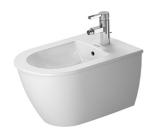

**DURAVIT** 

| Bidet wall-mounted                                                                                                                                                                                                 | Dimension              | Weight          | Order number     |
|--------------------------------------------------------------------------------------------------------------------------------------------------------------------------------------------------------------------|------------------------|-----------------|------------------|
| with overflow, with tap platform, Durafix included                                                                                                                                                                 |                        |                 |                  |
| Colors                                                                                                                                                                                                             |                        |                 |                  |
| 00 White                                                                                                                                                                                                           |                        |                 |                  |
| Variant                                                                                                                                                                                                            |                        |                 |                  |
|                                                                                                                                                                                                                    | 14 5/8" x 21 1/4" Inch | 45.2 lb         | 2249150000       |
| Infobox                                                                                                                                                                                                            |                        |                 |                  |
| Durafix for concealed fixation is included, In-wall carrier requ                                                                                                                                                   | ired for installation  |                 |                  |
| Sanitary ceramics with the special WonderGliss surface finish will remain clean and attractive-looking for a long time to come.  When ordering WonderGliss please add a "1" as eleventh digit to the model number. |                        |                 |                  |
| When ordering WonderGliss please add a "1" as eleventh digit                                                                                                                                                       | to the model number.   |                 |                  |
| · · · · · · · · · · · · · · · · · · ·                                                                                                                                                                              | Ø 1/2" x 7 1/8" Inch   | 0.4 lb          | 006500           |
| When ordering WonderGliss please add a "1" as eleventh digit  Hardware for wall-mounted bidet and wall-mounted toilet  Carrier for bidet                                                                           |                        | 0.4 lb<br>30 lb | 006500<br>111520 |