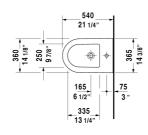

All drawings contain the necessary measurements which are subject to standard tolerances. They are stated in inch & mm and are non-binding. Exact measurements, in particular for customized installation scenarios, can only be taken from the finished ceramic piece.