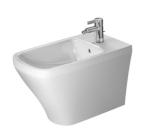

DURAVIT

| Bidet floor standing                                                                                                       | Dimension                              | Weight | Order number |
|----------------------------------------------------------------------------------------------------------------------------|----------------------------------------|--------|--------------|
| with overflow, with tap platform, hardware included                                                                        |                                        |        |              |
| Colors                                                                                                                     |                                        |        |              |
| 00 White                                                                                                                   |                                        |        |              |
| Variant                                                                                                                    |                                        |        |              |
|                                                                                                                            | 1/ F/01 V 2/ 2//11 In ah               | 60 lb  | 2283100000   |
|                                                                                                                            | 14 5/8" X 24 3/4" Inch                 | 60 (D  | 2283100000   |
| Sanitary ceramics with the special WonderGliss surf<br>time to come.<br>When ordering WonderGliss please add a "1" as elev | face finish will remain clean and attr |        |              |