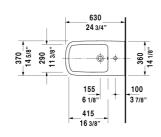

DURAVIT

| Bidet floor standing                                                                                                       | Dimension                              | Weight | Order number |
|----------------------------------------------------------------------------------------------------------------------------|----------------------------------------|--------|--------------|
| with overflow, with tap platform, hardware included                                                                        |                                        |        |              |
| Colors                                                                                                                     |                                        |        |              |
| 00 White                                                                                                                   |                                        |        |              |
| Variant                                                                                                                    |                                        |        |              |
|                                                                                                                            | 1/ F/01 V 2/ 2//11 In ah               | 60 lb  | 2283100000   |
|                                                                                                                            | 14 5/8" X 24 3/4" Inch                 | 60 (D  | 2283100000   |
| Sanitary ceramics with the special WonderGliss surf<br>time to come.<br>When ordering WonderGliss please add a "1" as elev | face finish will remain clean and attr |        |              |

All drawings contain the necessary measurements which are subject to standard tolerances. They are stated in inch & mm and are non-binding. Exact measurements, in particular for customized installation scenarios, can only be taken from the finished ceramic piece.