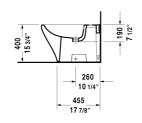

DURAVIT

| Bidet floor standing                                                                                                       | Dimension                              | Weight | Order number |
|----------------------------------------------------------------------------------------------------------------------------|----------------------------------------|--------|--------------|
| with overflow, with tap platform, hardware included                                                                        |                                        |        |              |
| Colors                                                                                                                     |                                        |        |              |
| 00 White                                                                                                                   |                                        |        |              |
| Variant                                                                                                                    |                                        |        |              |
|                                                                                                                            | 1/ F/01 V 2/ 2//11 In ah               | 60 lb  | 2283100000   |
|                                                                                                                            | 14 5/8" X 24 3/4" Inch                 | 60 (D  | 2283100000   |
| Sanitary ceramics with the special WonderGliss surf<br>time to come.<br>When ordering WonderGliss please add a "1" as elev | face finish will remain clean and attr |        |              |

All drawings contain the necessary measurements which are subject to standard tolerances. They are stated in inch & mm and are non-binding. Exact measurements, in particular for customized installation scenarios, can only be taken from the finished ceramic piece.