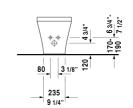

DURAVIT

| Bidet floor standing                                                                                                       | Dimension                              | Weight | Order number |
|----------------------------------------------------------------------------------------------------------------------------|----------------------------------------|--------|--------------|
| with overflow, with tap platform, hardware included                                                                        |                                        |        |              |
| Colors                                                                                                                     |                                        |        |              |
| 00 White                                                                                                                   |                                        |        |              |
| Variant                                                                                                                    |                                        |        |              |
|                                                                                                                            | 1/ F/01 V 2/ 2//11 In ah               | 60 lb  | 2283100000   |
|                                                                                                                            | 14 5/8" X 24 3/4" Inch                 | 60 (D  | 2283100000   |
| Sanitary ceramics with the special WonderGliss surf<br>time to come.<br>When ordering WonderGliss please add a "1" as elev | face finish will remain clean and attr |        |              |

All drawings contain the necessary measurements which are subject to standard tolerances. They are stated in inch & mm and are non-binding. Exact measurements, in particular for customized installation scenarios, can only be taken from the finished ceramic piece.