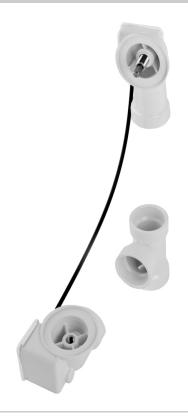

## PVC Bath Waste and Overflow Subassembly (Geberit)

JACLO .

Model #: 370-LT

## **FEATURES:**

- Designed to fit most manufacturers' bath and whirlpool tubs from 12" to 16" deep
- 17" cable length
- For 1½" PVC Schedule 40
- Stainless steel cable for strength and durability
- Complements both contemporary and traditional styling
- Geberit subassemblies
- SUBASSEMBLIES ONLY