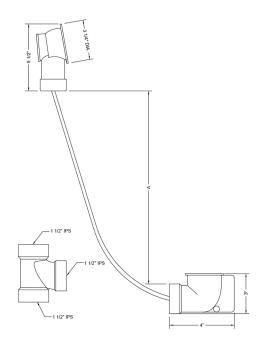

## **SPECIFICATION DRAWING:**

| PVC BATH WASTE & OVERFLOW |         |              |
|---------------------------|---------|--------------|
| PART#                     | А       | CABLE LENGTH |
| 370-LT                    | 12"-16" | 17"          |
| 372-LT                    | 17"-24" | 27"          |
| 374-LT                    | 23"-27" | 33"          |
| 376-LT                    | 28"-29" | 43"          |
| ABS BATH WASTE & OVERFLOW |         |              |
| 371-LT                    | 12"-16" | 17"          |
| 373-LT                    | 17"-24" | 27"          |
| 375-LT                    | 23"-27" | 33"          |
| 377-LT                    | 28"-29" | 43"          |