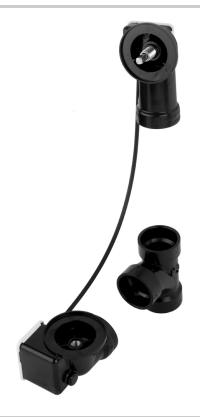

# **ABS Bath Waste and Overflow Subassembly (Geberit)**

# Model #:371-LT

#### **FEATURES:**

- Designed to fit most manufacturers' bath and whirlpool tubs from 12" to 16" deep
- 17" cable length
- For 1½" ABS Schedule 40
- Stainless steel cable for strength and durability
- Complements both contemporary and traditional styling
- Geberit subassemblies
- SUBASSEMBLIES ONLY