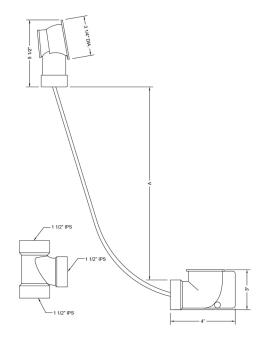

### **SPECIFICATION DRAWING:**

| PVC BATH WASTE & OVERFLOW |         |              |
|---------------------------|---------|--------------|
| PART#                     | А       | CABLE LENGTH |
| 370-LT                    | 12"-16" | 17"          |
| 372-LT                    | 17"-24" | 27"          |
| 374-LT                    | 23"-27" | 33"          |
| 376-LT                    | 28"-29" | 43"          |
| ABS BATH WASTE & OVERFLOW |         |              |
| 371-LT                    | 12"-16" | 17"          |
| 373-LT                    | 17"-24" | 27"          |
| 375-LT                    | 23"-27" | 33"          |
| 377-LT                    | 28"-29" | 43"          |