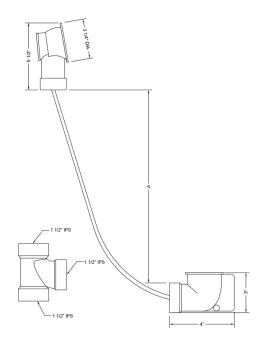

### **SPECIFICATION DRAWING:**

| PVC BATH WASTE & OVERFLOW |         |              |
|---------------------------|---------|--------------|
| PART#                     | А       | CABLE LENGTH |
| 370-LT                    | 12"-16" | 17"          |
| 372-LT                    | 17"-24" | 27"          |
| 374-LT                    | 23"-27" | 33"          |
| 376-LT                    | 28"-29" | 43"          |
| ABS BATH WASTE & OVERFLOW |         |              |
| 371-LT                    | 12"-16" | 17"          |
| 373-LT                    | 17"-24" | 27"          |
| 375-LT                    | 23"-27" | 33"          |
| 377-LT                    | 28"-29" | 43"          |
|                           |         |              |