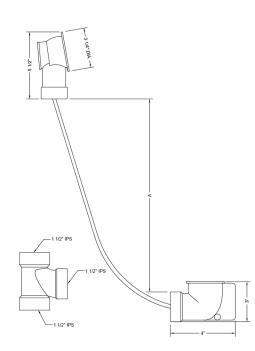

## **SPECIFICATION DRAWING:**

| PVC BATH WASTE & OVERFLOW |         |              |
|---------------------------|---------|--------------|
| PART #                    | А       | CABLE LENGTH |
| 370-LT                    | 12"-16" | 17"          |
| 372-LT                    | 17"-24" | 27"          |
| 374-LT                    | 23"-27" | 33"          |
| 376-LT                    | 28"-29" | 43"          |
| ABS BATH WASTE & OVERFLOW |         |              |
| 371-LT                    | 12"-16" | 17"          |
| 373-LT                    | 17"-24" | 27"          |
| 375-LT                    | 23"-27" | 33"          |
| 377-LT                    | 28"-29" | 43"          |