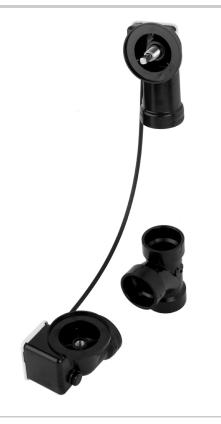

## ABS Bath Waste and Overflow Subassembly (Geberit)

Confidence from start to finish

## Model #:373-LT

## **FEATURES:**

- Designed to fit most manufacturers' bath and whirlpool tubs from 17" to 24" deep
- 27" cable length
- For 1<sup>1</sup>/<sub>2</sub>" ABS Schedule 40
- Stainless steel cable for strength and durability
- Complements both contemporary and traditional styling
- Geberit subassemblies
- SUBASSEMBLIES ONLY