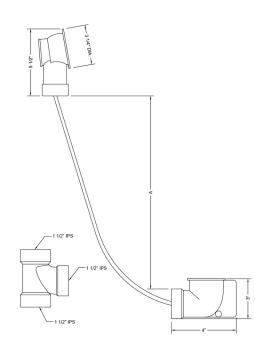

## SPECIFICATION DRAWING:

| PVC BATH WASTE & OVERFLOW |         |              |
|---------------------------|---------|--------------|
| PART #                    | А       | CABLE LENGTH |
| 370-LT                    | 12"-16" | 17"          |
| 372-LT                    | 17"-24" | 27"          |
| 374-LT                    | 23"-27" | 33"          |
| 376-LT                    | 28"-29" | 43"          |
| ABS BATH WASTE & OVERFLOW |         |              |
| 371-LT                    | 12"-16" | 17"          |
| 373-LT                    | 17"-24" | 27"          |
| 375-LT                    | 23"-27" | 33"          |
| 377-LT                    | 28"-29" | 43"          |