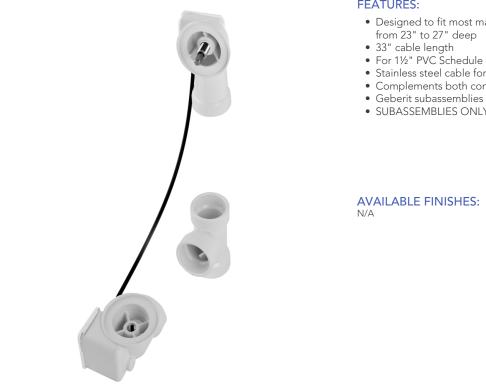

## PVC Bath Waste and Overflow Subassembly (Geberit) Model #:374-LT

## **FEATURES**:

- Designed to fit most manufacturers' bath and whirlpool tubs from 23" to 27" deep
- For 1½" PVC Schedule 40
- Stainless steel cable for strength and durability
- Complements both contemporary and traditional styling
- SUBASSEMBLIES ONLY