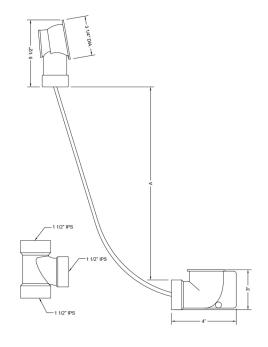

### **SPECIFICATION DRAWING:**

| PVC BATH WASTE & OVERFLOW |         |              |
|---------------------------|---------|--------------|
| PART#                     | A       | CABLE LENGTH |
| 370-LT                    | 12"-16" | 17"          |
| 372-LT                    | 17"-24" | 27"          |
| 374-LT                    | 23"-27" | 33"          |
| 376-LT                    | 28"-29" | 43"          |
| ABS BATH WASTE & OVERFLOW |         |              |
| 371-LT                    | 12"-16" | 17"          |
| 373-LT                    | 17"-24" | 27"          |
| 375-LT                    | 23"-27" | 33"          |
| 377-LT                    | 28"-29" | 43"          |