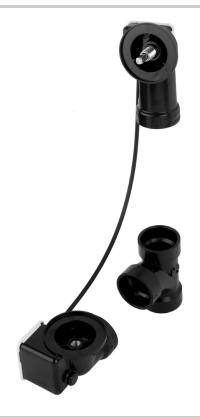

# **ABS Bath Waste and Overflow Subassembly (Geberit)**

JACLO Confidence from start to finish.™

# Model #:375-LT

#### **FEATURES:**

- Designed to fit most manufacturers' bath and whirlpool tubs from 23" to 27" deep
- 33" cable length
- For 1½" ABS Schedule 40
- Stainless steel cable for strength and durability
- Complements both contemporary and traditional styling
- Geberit subassemblies
- SUBASSEMBLIES ONLY