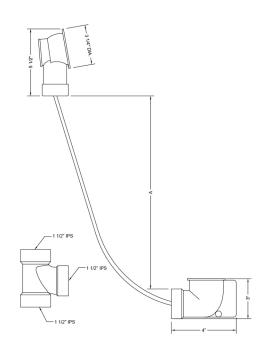

## SPECIFICATION DRAWING:

| PVC BATH WASTE & OVERFLOW |         |              |
|---------------------------|---------|--------------|
| PART #                    | А       | CABLE LENGTH |
| 370-LT                    | 12"-16" | 17"          |
| 372-LT                    | 17"-24" | 27"          |
| 374-LT                    | 23"-27" | 33"          |
| 376-LT                    | 28"-29" | 43"          |
| ABS BATH WASTE & OVERFLOW |         |              |
| 371-LT                    | 12"-16" | 17"          |
| 373-LT                    | 17"-24" | 27"          |
| 375-LT                    | 23"-27" | 33"          |
| 377-LT                    | 28"-29" | 43"          |