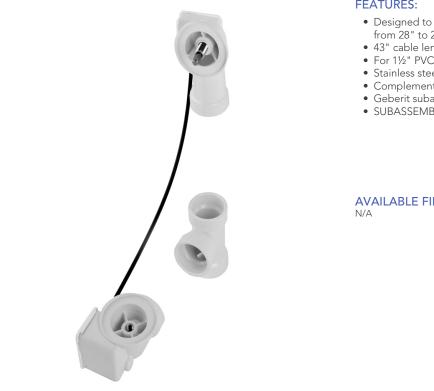

## PVC Bath Waste and Overflow Subassembly (Geberit) Model #:376-LT

## **FEATURES**:

- Designed to fit most manufacturers' bath and whirlpool tubs from 28" to 29" deep
- 43" cable length
- For 1½" PVC Schedule 40
- Stainless steel cable for strength and durability
- Complements both contemporary and traditional styling
- Geberit subassemblies
- SUBASSEMBLIES ONLY