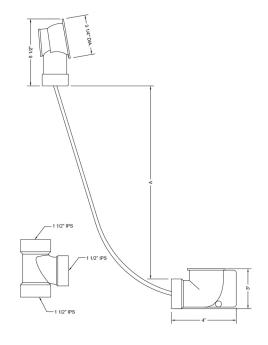

### **SPECIFICATION DRAWING:**

| PVC BATH WASTE & OVERFLOW |         |              |
|---------------------------|---------|--------------|
| PART#                     | A       | CABLE LENGTH |
| 370-LT                    | 12"-16" | 17"          |
| 372-LT                    | 17"-24" | 27"          |
| 374-LT                    | 23"-27" | 33"          |
| 376-LT                    | 28"-29" | 43"          |
| ABS BATH WASTE & OVERFLOW |         |              |
| 371-LT                    | 12"-16" | 17"          |
| 373-LT                    | 17"-24" | 27"          |
| 375-LT                    | 23"-27" | 33"          |
| 377-LT                    | 28"-29" | 43"          |