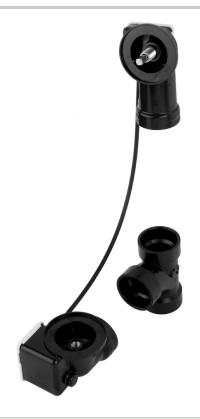

## Model #: 377-LT

#### **FEATURES:**

- Designed to fit most manufacturers' bath and whirlpool tubs from 28" to 29" deep
- 43" cable length
- For 1½" ABS Schedule 40
- Stainless steel cable for strength and durability
- Complements both contemporary and traditional styling
- Geberit subassemblies
- SUBASSEMBLIES ONLY