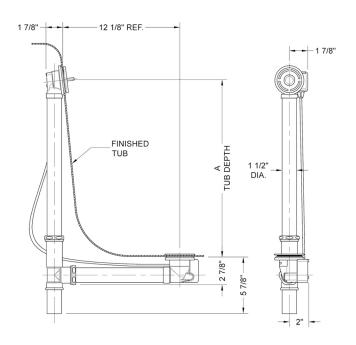

### SPECIFICATION DRAWING:

| 1 1/2" PVC TUBULAR |                |                 |
|--------------------|----------------|-----------------|
| PART. #            | A<br>TUB DEPTH | CABLE<br>LENGTH |
| 382-LT             | 12" - 16"      | 17"             |
| 383-LT             | 17" - 24"      | 27"             |
| 384-LT             | 23" - 27"      | 33"             |