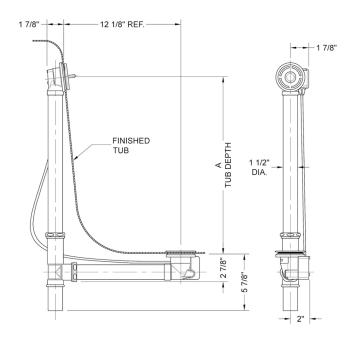

## SPECIFICATION DRAWING:

| 1 1/2" PVC TUBULAR |                |                 |
|--------------------|----------------|-----------------|
| PART. #            | A<br>TUB DEPTH | CABLE<br>LENGTH |
| 382-LT             | 12" - 16"      | 17"             |
| 383-LT             | 17" - 24"      | 27"             |
| 384-LT             | 23" - 27"      | 33"             |