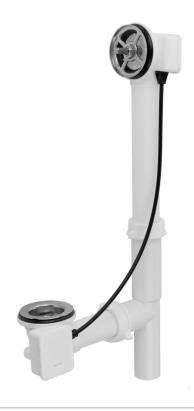

# PVC Tubular Bath Waste and Overflow Subassembly (Geberit)

## Model #:384-LT

#### **FEATURES:**

- Designed to fit most manufacturers' bath and whirlpool tubs from 23"- 27" deep
- 33" cable length
- Stainless steel cable for strength and durability
- Geberit subassemblies
- SUBASSEMBLIES ONLY
- 1<sup>1</sup>/<sub>2</sub>" PVC tubular