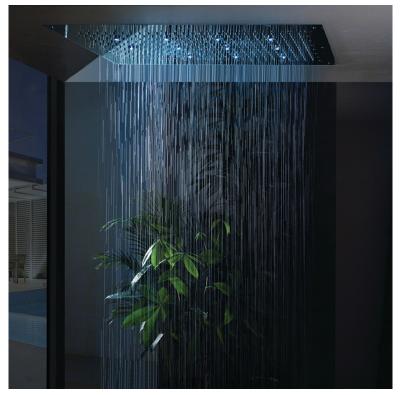

# 40" x 20" Chromatherapy RETTANGO FLAT Dream Light

# **FEATURES:**

- 40" x 20" rectangular dream light chromatherapy water feature
- Wall mounted control panel allows for fixed or color changing
- $\bullet\,$  Two  $^{1}\!/_{2}"$  male IPS connections with flexible hoses
- Thin minimal flat design for surface mounting
- 372 easy clean replaceable rubber jets
- 12 low voltage color changing LED lights
  Input voltage 110V AC (transformer included)
- CE approved
- Control panel fits standard electrical box
- Requires minimum flow rate of 5.5 GPM
- Standard finish is chrome. For other finish options, contact JACLO for pricing & availability