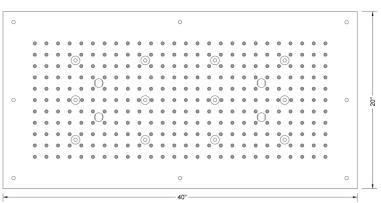

# **SPECIFICATION DRAWING:**

# **FEATURES:**

- 40" x 20" rectangular dream light chromatherapy water feature
- Wall mounted control panel allows for fixed or color changing
- $\bullet\,$  Two  $^{1}\!/_{2}"$  male IPS connections with flexible hoses
- Thin minimal flat design for surface mounting
- 372 easy clean replaceable rubber jets
- 12 low voltage color changing LED lights
  Input voltage 110V AC (transformer included)
- CE approved
- Control panel fits standard electrical box
- Requires minimum flow rate of 5.5 GPM
- Standard finish is chrome. For other finish options, contact JACLO for pricing & availability