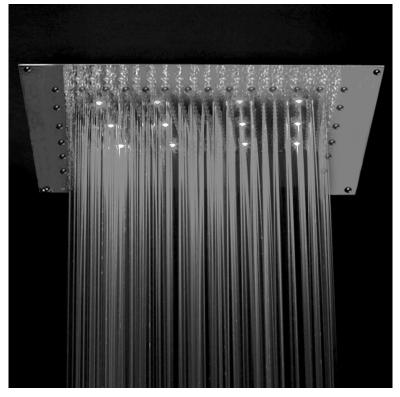

# 40" x 40" Chromatherapy QUADRATO FLAT Dream Light

### **FEATURES:**

- 40" x 40" square dream light chromatherapy water feature rain
- Wall mounted control panel allows for fixed or color changing lights, or on/off
- $\bullet$  Two  $^{1}/_{2}$ " male IPS connections with flexible hoses
- Thin minimal flat design for surface mounting
- 324 easy clean replaceable rubber jets
- 12 low voltage color changing LED lights
  Input voltage 110V AC (transformer included)
- CE approved
- Control panel fits standard electrical box
- Requires minimum flow rate of 5.5 GPM
- Standard finish is chrome. For other finish options, contact JACLO for pricing & availability