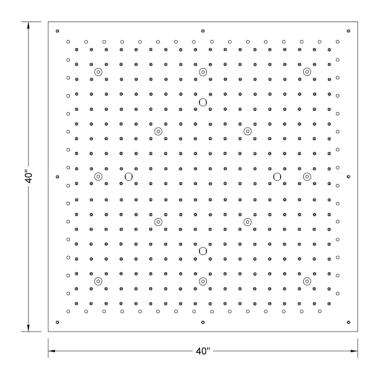

# **SPECIFICATION DRAWING:**

# BOTTOM VIEW

### **FEATURES:**

- 40" x 40" square dream light chromatherapy water feature rain
- Wall mounted control panel allows for fixed or color changing lights, or on/off
- $\bullet$  Two  $^{1}/_{2}$ " male IPS connections with flexible hoses
- Thin minimal flat design for surface mounting
- 324 easy clean replaceable rubber jets
- 12 low voltage color changing LED lights
  Input voltage 110V AC (transformer included)
- CE approved
- Control panel fits standard electrical box
- Requires minimum flow rate of 5.5 GPM
- Standard finish is chrome. For other finish options, contact JACLO for pricing & availability