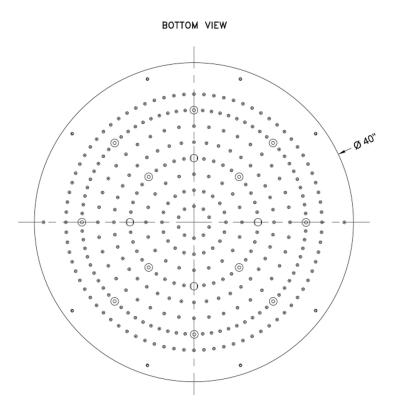

# HCLN Confidence from start to finish

## Model #: 40R-DLCT-



#### FEATURES:

- 40" round dream light chromatherapy water feature rain canopy
- Wall mounted control panel allows for fixed or color changing lights, or on/off
- Two ½" male IPS connections with flexible hoses
  Thin minimal flat design for surface mounting
  318 easy clean replaceable rubber jets

- 12 low voltage color changing LED lights
  Input voltage 110V AC (transformer included)
- CE approved
- Control panel fits standard electrical box
  Requires minimum flow rate of 5.5 GPM
- Standard finish is chrome. For other finish options, contact JACLO for pricing & availability

**AVAILABLE FINISHES:** Polished Chrome (PCH)

### **SPECIFICATION DRAWING:**



## **SPRAY PATTERNS:**

Easy Clean