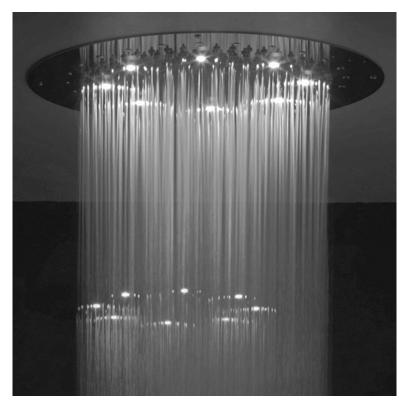

#### FEATURES:

- 40" round dream light chromatherapy water feature rain canopy
- Wall mounted control panel allows for fixed or color changing lights, or on/off
- Two ½" male IPS connections with flexible hoses
  Thin minimal flat design for surface mounting
  318 easy clean replaceable rubber jets

- 12 low voltage color changing LED lights
  Input voltage 110V AC (transformer included)
- CE approved
- Control panel fits standard electrical box
  Requires minimum flow rate of 5.5 GPM
- Standard finish is chrome. For other finish options, contact JACLO for pricing & availability