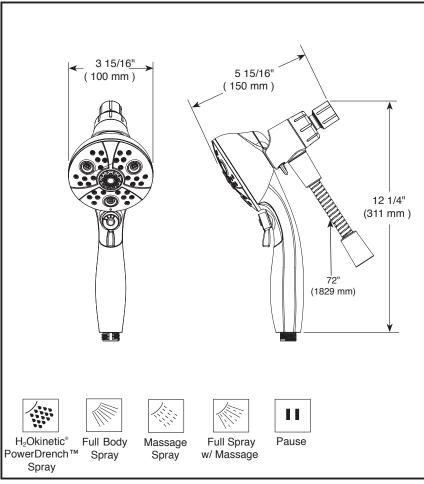

#### **FEATURES:**

- H<sub>2</sub>Okinetic Technology® Handshower
- SureDock™ Handshower and Mount
- Touch-Clean® Nozzles

### **STANDARD SPECIFICATIONS:**

- Maximum 1.75 qpm @ 80 psi, 6.6 L/min @ 550 kPa
- Handheld shower with five spray settings
- Push-button activates pause, a non-positive shut-off
- Lever changes spray settings, easy one-handed operation
- 72" (1824 mm) stainless steel hose
- SureDock<sup>™</sup> brings reliable docking within reach
- Standard 1/2"-14 NPT pipe fitting