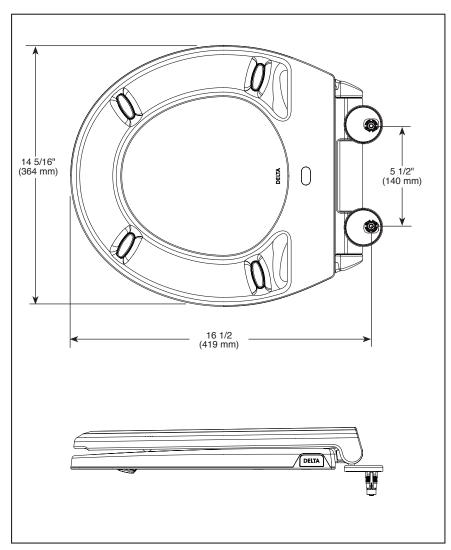

### **FEATURES:**

- Integrated night light illuminates bowl
- Automatic 7-hour timer
- Slow-Close lid and ring prevents slamming
- Quick-Release seat for removal during cleaning
- NoSlip<sup>™</sup> bumpers keep seat from shifting
- Fast and secure top-down installation
- Universal fit on most round front bowls (~1/2" adjustability)
- Solid construction with added weight for durability

### **STANDARD SPECIFICATIONS**

- Round front shape
- Battery operated (4 AA's)
- Up to 6 months of battery life
- 5 1/2" (140 mm) seat mounting holes