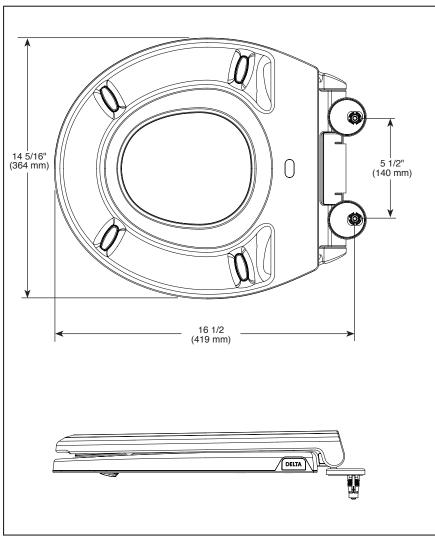

## **STANDARD SPECIFICATIONS**

- Round front shape
- Battery operated (4 AA's)
- Up to 6 months of battery life
- 5 1/2" (140 mm) seat mounting holes