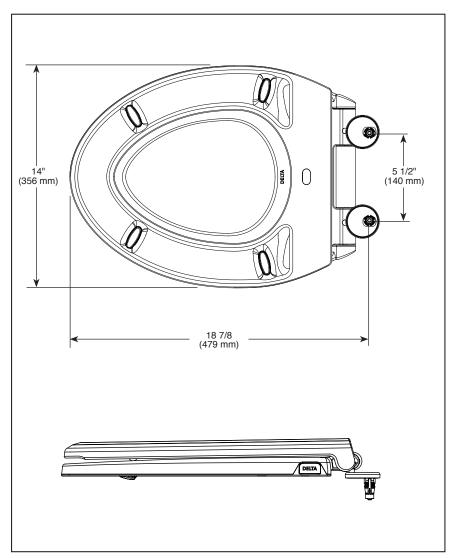

#### **FEATURES:**

- Integrated night light illuminates bowl
- Automatic 9-hour timer
- 2-in-1 toilet seat for both adults and children
- Child seat can be removed when no longer needed
- Slow-Close lid and ring prevents slamming
- Quick-Release seat for removal during cleaning
- NoSlip<sup>™</sup> bumpers keep seat from shifting
- Fast and secure top-down installation
- Universal fit on most elongated front bowls (~1/2" adjustability)
- Solid construction with added weight for durability

#### **STANDARD SPECIFICATIONS**

- Elongated shape
- Battery operated (4 AA's)
- Up to 6 months of battery life
- 5 1/2" (140 mm) seat mounting holes