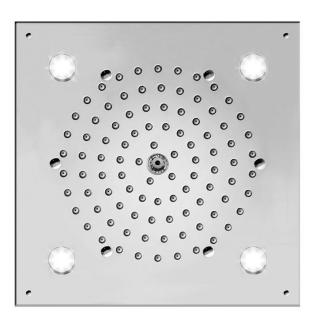

## 8" x 8" Chromatherapy QUADRATO Dream Light Model #:88-DLCT-

## **FEATURES**:

- Square dream light chromatherapy water feature rain canopy
- Wall mounted control panel allows for fixed or color changing lights
- 1/2" male IPS connection with flexible hose
- Surface or flush mount to ceiling
- Easy clean replaceable rubber jets
- Low voltage color changing LED lights
- Input voltage 110V AC (transformer included)
- CE approved
- Control panel fits standard electrical box
- Requires minimum flow rate of 5.5 GPM
- Standard finish is chrome. For other finish options, contact JACLO for pricing & availability