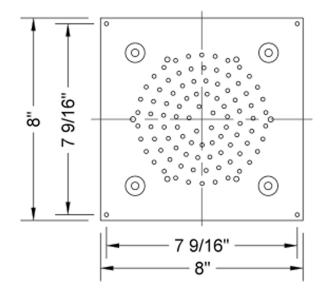

## 8" x 8" Chromatherapy QUADRATO Dream Light Model #:88-DLCT-



## **FEATURES**:

- Square dream light chromatherapy water feature rain canopy
- Wall mounted control panel allows for fixed or color changing lights
- 1/2" male IPS connection with flexible hose
- Surface or flush mount to ceiling
- Easy clean replaceable rubber jets
- Low voltage color changing LED lights
- Input voltage 110V AC (transformer included)
- CE approved
- Control panel fits standard electrical box
- Requires minimum flow rate of 5.5 GPM
- Standard finish is chrome. For other finish options, contact JACLO for pricing & availability

**AVAILABLE FINISHES:** Polished Chrome (PCH)

## SPECIFICATION DRAWING:



## **SPRAY PATTERNS:**