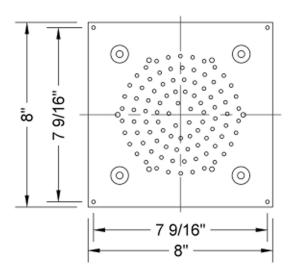

## **FEATURES:**

- Square dream light water feature rain canopy
- Single color-fixed lighting
- LED light colors available:
  - White (013), Blue (015), Amber (016), Red (017), Green (018)
- 1/2" male IPS connection with flexible hose
  Surface or flush mount to ceiling
- Easy clean replaceable rubber jets
- Wall mounted control panel activates lights on/off
  Input voltage 110V AC (transformer included)
- CE approved
- Requires minimum flow rate of 5.5 GPM
- Standard finish is chrome. For other finish options, contact JACLO for pricing & availability

## **AVAILABLE FINISHES:**

Polished Chrome (PCH)

# **SPECIFICATION DRAWING:**

# BOTTOM VIEW



## **SPRAY PATTERNS:**