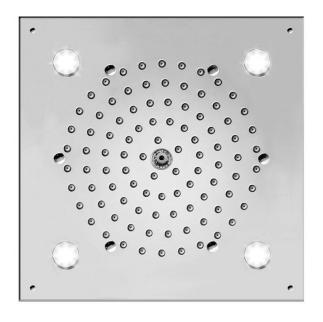

## **FEATURES:**

- Square dream light water feature rain canopy
- Single color-fixed lighting
- LED light colors available:
  - White (013), Blue (015), Amber (016), Red (017), Green (018)
- 1/2" male IPS connection with flexible hose
  Surface or flush mount to ceiling
- Easy clean replaceable rubber jets
- Wall mounted control panel activates lights on/off
  Input voltage 110V AC (transformer included)
- CE approved
- Requires minimum flow rate of 5.5 GPM
- Standard finish is chrome. For other finish options, contact JACLO for pricing & availability