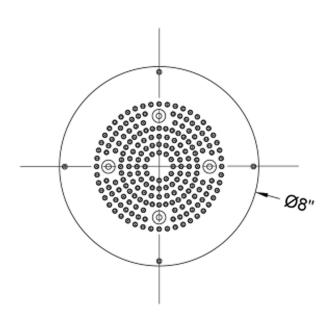

# 8" Diameter Chromatherapy CIRCOLARE Dream Light







#### **FEATURES:**

- Round dream light chromatherapy water feature rain canopy
- Wall mounted control panel allows for fixed or color changing
- $\frac{1}{2}$ " male IPS connection with flexible hose
- Surface or flush mount to ceiling
  Easy clean replaceable rubber jets
- Low voltage color changing LED lights
  Input voltage 110V AC (transformer included)
- CE approved
- Control panel fits standard electrical box
  Requires minimum flow rate of 5.5 GPM
- Standard finish is chrome. For other finish options, contact JACLO for pricing & availability

### **AVAILABLE FINISHES:**

Polished Chrome (PCH)

### **SPECIFICATION DRAWING:**

## **BOTTOM VIEW**

### **SPRAY PATTERNS:**