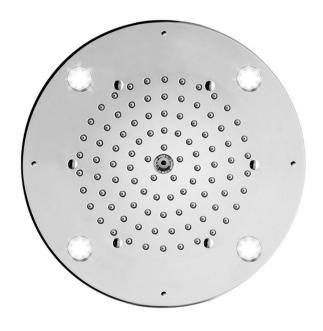

# 8" Diameter Chromatherapy CIRCOLARE Dream Light

#### **FEATURES:**

- Round dream light chromatherapy water feature rain canopy
- Wall mounted control panel allows for fixed or color changing
- $\frac{1}{2}$ " male IPS connection with flexible hose
- Surface or flush mount to ceiling
  Easy clean replaceable rubber jets
- Low voltage color changing LED lights
  Input voltage 110V AC (transformer included)
- CE approved
- Control panel fits standard electrical box
  Requires minimum flow rate of 5.5 GPM
- Standard finish is chrome. For other finish options, contact JACLO for pricing & availability

## **BOTTOM VIEW**