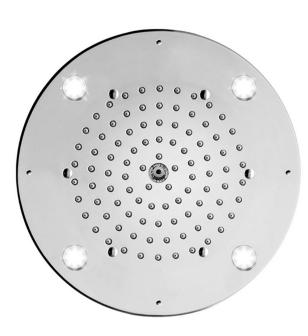

## 8" Diameter CIRCOLARE Dream Light Model #:8R-DLRC-

## FEATURES:

- Round dream light water feature rain canopy
  Single color-fixed lighting
  LED light colors available:

  White (013), Blue (015), Amber (016), Red (017), Green (018)

  1/2" male IPS connection with flexible hose
  Surface or flush mount to ceiling
  Easy clears repleasely a where ists

- Surface of hush mount to certaing
  Easy clean replaceable rubber jets
  Wall mounted control panel activates lights on/off
  Input voltage 110V AC (transformer included)
- CE approved
- Requires minimum flow rate of 5.5 GPM • Standard finish is chrome. For other finish options, contact JACLO for pricing & availability

HCIN

Confidence from start to finish

**AVAILABLE FINISHES:** Polished Chrome (PCH)