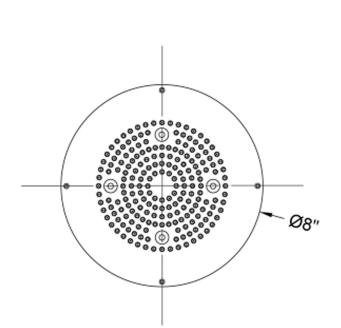

" Diameter CIRCOLARE Dream Light Model #:8R-DLRC-



## FEATURES:

- Round dream light water feature rain canopy
  Single color-fixed lighting
  LED light colors available:

  White (013), Blue (015), Amber (016), Red (017), Green (018)

  1/2" male IPS connection with flexible hose
  Surface or flush mount to ceiling
  Easy clears repleasely a where ists

- Surface of hush mount to certaing
  Easy clean replaceable rubber jets
  Wall mounted control panel activates lights on/off
  Input voltage 110V AC (transformer included)
- CE approved
- Requires minimum flow rate of 5.5 GPM • Standard finish is chrome. For other finish options, contact JACLO for pricing & availability

HCIN

Confidence from start to finish

**AVAILABLE FINISHES:** Polished Chrome (PCH)

## **SPECIFICATION DRAWING:**



BOTTOM VIEW

## **SPRAY PATTERNS:**

Easy Clean Full Rain