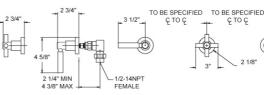

# **Three Handle Tub and Shower Set** Model D2130\_026

## **COMPLIES WITH**

- A112.18.1-05/CSA B125.1-2005-CERTIFIED
- cUPC-CERTIFIED •
- UPC-CERTIFIED

Image shown may not be in the finish selected

DIVERTER HANDLE HOT & COLD HANDLE

ę то ę

2 1/8

MIN. HEIGHT 2.0" OVER VESSEL