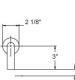

# **Three Handle Tub and Shower Set** Model D2130\_026

## **COMPLIES WITH**

- A112.18.1-05/CSA B125.1-2005-CERTIFIED
- cUPC-CERTIFIED •
- UPC-CERTIFIED

Image shown may not be in the finish selected

DIVERTER HANDLE HOT & COLD HANDLE

ę то ę

2 1/8

MIN. HEIGHT 2.0" OVER VESSEL