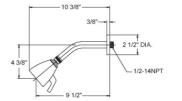

# **Three Handle Tub and Shower Set** Model D2130\_026

#### **FEATURES**

- Style: Modern Momentum
- Collection: Basic
- · Temperature controlled by handles
- D830 Shower Head
- With Lever Handles