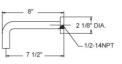

# **Three Handle Tub and Shower Set** Model D2130\_026

## **COMPLIES WITH**

- A112.18.1-05/CSA B125.1-2005-CERTIFIED
- cUPC-CERTIFIED •
- UPC-CERTIFIED

Image shown may not be in the finish selected

DIVERTER HANDLE HOT & COLD HANDLE

ę то ę

2 1/8

MIN. HEIGHT 2.0" OVER VESSEL