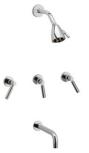

# **Three Handle Tub and Shower Set** Model D2130\_026

#### **FEATURES**

- Style: Modern Momentum
- Collection: Basic
- · Temperature controlled by handles
- D830 Shower Head
- With Lever Handles

## **COLOR FINISHES**

- Polished Nickel (D2130\_014)
- Satin Nickel (D2130\_015)
- Pewter (D2130\_15A)
- Polished Chrome (D2130\_026)
- Polished Brass (D2130\_003)
- Old English Brass (D2130\_OEB) •
- Antique Brass (D2130\_047) •
- Antique Bronze (D2130\_11B)