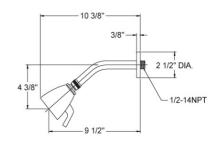

# Three Handle Tub and Shower Set Model D2134\_026

#### **FEATURES**

- Style: Modern Momentum
- Collection: Basic ٠
- Temperature controlled by handles
- D830 Shower Head
- With Tubular Cross Handles

#### **COMPLIES WITH**

- A112.18.1-05/CSA B125.1-2005-CERTIFIED
- cUPC-CERTIFIED •
- UPC-CERTIFIED

Image shown may not be in the finish selected

VALVE SHOWN 80951PHY

DIVERTER HANDLE HOT & COLD HANDLE