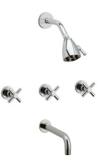

# Three Handle Tub and Shower Set Model D2134\_026

#### **FEATURES**

- Style: Modern Momentum
- Collection: Basic ٠
- Temperature controlled by handles
- D830 Shower Head
- With Tubular Cross Handles

## **COLOR FINISHES**

- Polished Nickel (D2134\_014)
- Satin Nickel (D2134\_015) ٠
- Pewter (D2134\_15A) ٠
- Polished Chrome (D2134\_026) •
- Polished Brass (D2134\_003) •
- Old English Brass (D2134\_OEB) •
- Antique Brass (D2134\_047) ٠
- Antique Bronze (D2134\_11B) ٠

#### **COMPLIES WITH**

- A112.18.1-05/CSA B125.1-2005-CERTIFIED
- cUPC-CERTIFIED •
- UPC-CERTIFIED

Image shown may not be in the finish selected

VALVE SHOWN 80951PHY

DIVERTER HANDLE HOT & COLD HANDLE