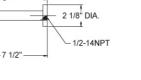

#### **COMPLIES WITH**

- A112.18.1-05/CSA B125.1-2005-CERTIFIED
- cUPC-CERTIFIED •
- UPC-CERTIFIED

Image shown may not be in the finish selected

VALVE SHOWN 80951PHY

DIVERTER HANDLE HOT & COLD HANDLE