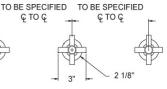

#### **COMPLIES WITH**

- A112.18.1-05/CSA B125.1-2005-CERTIFIED
- cUPC-CERTIFIED •
- UPC-CERTIFIED

Image shown may not be in the finish selected

VALVE SHOWN 80951PHY

DIVERTER HANDLE HOT & COLD HANDLE