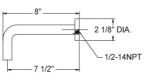

#### **COMPLIES WITH**

- A112.18.1-05/CSA B125.1-2005-CERTIFIED
- cUPC-CERTIFIED •
- UPC-CERTIFIED

Image shown may not be in the finish selected

VALVE SHOWN 80951PHY

DIVERTER HANDLE HOT & COLD HANDLE