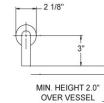

# Three Handle Tub and Shower Set Model D2134\_026

#### **FEATURES**

- Style: Modern Momentum
- Collection: Basic ٠
- Temperature controlled by handles
- D830 Shower Head
- With Tubular Cross Handles

## **COLOR FINISHES**

- Polished Nickel (D2134\_014)
- Satin Nickel (D2134\_015) ٠
- Pewter (D2134\_15A) ٠
- Polished Chrome (D2134\_026) •
- Polished Brass (D2134\_003) •
- Old English Brass (D2134\_OEB) •
- Antique Brass (D2134\_047) ٠
- Antique Bronze (D2134\_11B) ٠

## WARRANTY

Limited Lifetime

#### **COMPLIES WITH**

- A112.18.1-05/CSA B125.1-2005-CERTIFIED
- cUPC-CERTIFIED •
- UPC-CERTIFIED





Image shown may not be in the finish selected





VALVE SHOWN 80951PHY

DIVERTER HANDLE HOT & COLD HANDLE