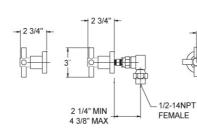

#### **COMPLIES WITH**

- A112.18.1-05/CSA B125.1-2005-CERTIFIED
- cUPC-CERTIFIED •
- UPC-CERTIFIED

Image shown may not be in the finish selected

VALVE SHOWN 80951PHY

DIVERTER HANDLE HOT & COLD HANDLE