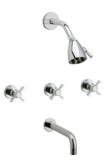

# **Three Handle Tub and Shower Set** Model D2137\_026

#### **FEATURES**

- Style: Modern Momentum
- Collection: Basic
- Temperature controlled by handles
- D830 Shower Head
- With Blade Cross Handles