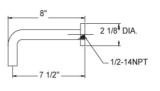

# **Three Handle Tub and Shower Set** Model D2137\_026

#### **FEATURES**

- Style: Modern Momentum
- Collection: Basic
- Temperature controlled by handles
- D830 Shower Head
- With Blade Cross Handles