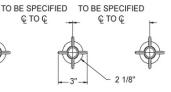

# **Three Handle Tub and Shower Set** Model D2137\_026

#### **FEATURES**

- Style: Modern Momentum
- Collection: Basic
- Temperature controlled by handles
- D830 Shower Head
- With Blade Cross Handles

## **COLOR FINISHES**

- Polished Nickel (D2137\_014)
- Satin Nickel (D2137\_015) ٠
- Pewter (D2137\_15A) ٠
- Polished Chrome (D2137\_026)
- Polished Brass (D2137\_003)
- Old English Brass (D2137\_OEB) •
- Antique Brass (D2137\_047) ٠
- Antique Bronze (D2137\_11B) ٠

## WARRANTY

Limited Lifetime

## **COMPLIES WITH**

- A112.18.1-05/CSA B125.1-2005-CERTIFIED
- cUPC-CERTIFIED •
- UPC-CERTIFIED





Image shown may not be in the finish selected





DIVERTER HANDLE HOT & COLD HANDLE