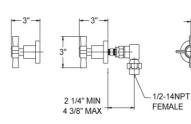

# **Three Handle Tub and Shower Set** Model D2137\_026

## **COMPLIES WITH**

- A112.18.1-05/CSA B125.1-2005-CERTIFIED
- cUPC-CERTIFIED •
- UPC-CERTIFIED

Image shown may not be in the finish selected

DIVERTER HANDLE HOT & COLD HANDLE