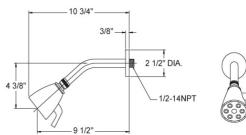

# **Three Handle Tub and Shower Set** Model D2137\_026

#### **FEATURES**

- Style: Modern Momentum
- Collection: Basic
- Temperature controlled by handles
- D830 Shower Head
- With Blade Cross Handles