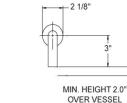

# **Three Handle Tub and Shower Set** Model D2137\_026

#### **FEATURES**

- Style: Modern Momentum
- Collection: Basic
- Temperature controlled by handles
- D830 Shower Head
- With Blade Cross Handles

## **COLOR FINISHES**

- Polished Nickel (D2137\_014)
- Satin Nickel (D2137\_015) ٠
- Pewter (D2137\_15A) ٠
- Polished Chrome (D2137\_026)
- Polished Brass (D2137\_003)
- Old English Brass (D2137\_OEB) •
- Antique Brass (D2137\_047) ٠
- Antique Bronze (D2137\_11B) ٠

## WARRANTY

Limited Lifetime

## **COMPLIES WITH**

- A112.18.1-05/CSA B125.1-2005-CERTIFIED
- cUPC-CERTIFIED •
- UPC-CERTIFIED





Image shown may not be in the finish selected





DIVERTER HANDLE HOT & COLD HANDLE