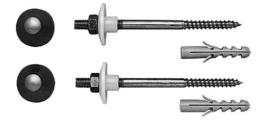

## |< Ø 1/2" Inch >|

| Hardware                                                         | Dimension | Weight | Order number |
|------------------------------------------------------------------|-----------|--------|--------------|
| for wall-mounted bidet and wall-mounted                          | toilet    |        |              |
|                                                                  |           |        |              |
| Colors                                                           |           |        |              |
|                                                                  |           |        |              |
|                                                                  |           |        |              |
| Variant                                                          |           |        |              |
|                                                                  |           |        |              |
| Infobox                                                          |           |        |              |
| If pre-wall carrier not used, the fixing # 006500 is recommended |           |        |              |
|                                                                  |           |        |              |
|                                                                  |           |        |              |
|                                                                  |           |        |              |