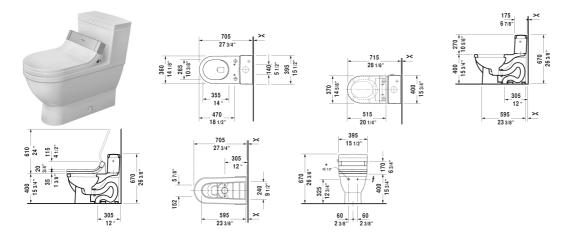

## |< 14 5/8" Inch >|

| One-Piece toilet                                                                                                                                                                                                                                                                                                                                                                                                                                                                             | Dimension              | Weight   | Order number |
|----------------------------------------------------------------------------------------------------------------------------------------------------------------------------------------------------------------------------------------------------------------------------------------------------------------------------------------------------------------------------------------------------------------------------------------------------------------------------------------------|------------------------|----------|--------------|
| US-version toilet, only in combination with SensoWash,<br>syphonic, 12" rough-in, with Single Flush mechanism, with side<br>lever, 3" flapper valve, connecting elements for SensoWash<br>with concealed connections included, vertical outlet, cUPC<br>listed, 1.28 gpf                                                                                                                                                                                                                     |                        |          |              |
| Colors                                                                                                                                                                                                                                                                                                                                                                                                                                                                                       |                        |          |              |
|                                                                                                                                                                                                                                                                                                                                                                                                                                                                                              |                        |          |              |
| 00 White 20 HygieneGlaze (an antibacterial ceramic glaze that provides almost indefinite effectiveness)                                                                                                                                                                                                                                                                                                                                                                                      |                        |          |              |
| Variant                                                                                                                                                                                                                                                                                                                                                                                                                                                                                      |                        |          |              |
| •                                                                                                                                                                                                                                                                                                                                                                                                                                                                                            | 14 5/8" x 28 1/8" Inch | 114.9 lb | 21205101     |
| Mounting set for One-piece and Two-piece toilets, 1/2'', US-<br>version                                                                                                                                                                                                                                                                                                                                                                                                                      |                        | 1.1 lb   | 001417       |
|                                                                                                                                                                                                                                                                                                                                                                                                                                                                                              |                        |          |              |
| Suitable products                                                                                                                                                                                                                                                                                                                                                                                                                                                                            |                        |          |              |
| SensoWash Starck C shower-toilet seat with concealed<br>connections, remote control included, power actuated lid and<br>seat, rear-, front and oscillating wash, individual adjustment of<br>water-, air- and seat surface temperature as well as nozzle<br>position and jet strength, self-cleaning wand, 2 individually<br>programmable user profiles, night light, Quick release: easy<br>seat unit removal and attachment, on / off-button,<br>cIAPMO®ELECTRICAL, 14 5/8" x 20 1/4" Inch | 14 5/8" x 20 1/4" Inch |          | 610001       |

All drawings contain the necessary measurements which are subject to standard tolerances. They are stated in inch & mm and are nonbinding. Exact measurements, in particular for customized installation scenarios, can only be taken from the finished ceramic piece.