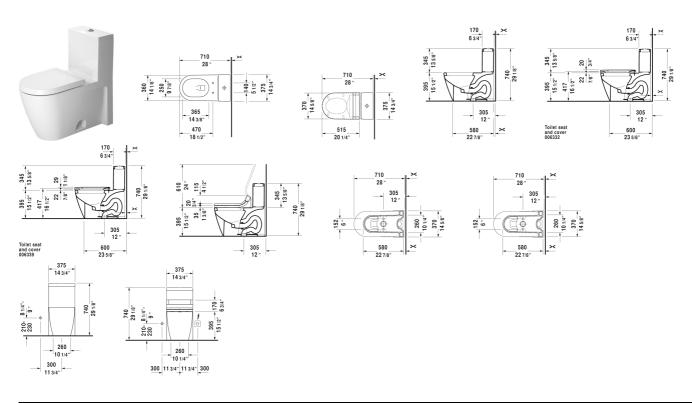

## Starck 2 One-Piece toilet # 2133010005 / 21330100051

## |< 14 3/4" Inch >|

| One-Piece toilet                                                                                                                                                                                                                                                                                                                                                                                                                                             | Dimension              | Weight   | Order number |
|--------------------------------------------------------------------------------------------------------------------------------------------------------------------------------------------------------------------------------------------------------------------------------------------------------------------------------------------------------------------------------------------------------------------------------------------------------------|------------------------|----------|--------------|
| US-version toilet, suitable for SensoWash Starck, syphonic, 12"<br>rough-in, with Single Flush piston valve, top flush, vertical<br>outlet, cUPC listed, 1.28 gpf                                                                                                                                                                                                                                                                                            |                        |          |              |
| Colors                                                                                                                                                                                                                                                                                                                                                                                                                                                       |                        |          |              |
| 00 White                                                                                                                                                                                                                                                                                                                                                                                                                                                     |                        |          |              |
| Variant                                                                                                                                                                                                                                                                                                                                                                                                                                                      |                        |          |              |
| •                                                                                                                                                                                                                                                                                                                                                                                                                                                            | 14 3/4" x 28 1/8" Inch | 125.7 lb | 2133010005   |
| •                                                                                                                                                                                                                                                                                                                                                                                                                                                            | 14 3/4" x 28 1/8" Inch | 125.7 lb | 21330100051  |
|                                                                                                                                                                                                                                                                                                                                                                                                                                                              |                        |          |              |
| Mounting set for One-piece and Two-piece toilets, 1/2", US-version                                                                                                                                                                                                                                                                                                                                                                                           |                        | 1.1 lb   | 001431       |
| Suitable products                                                                                                                                                                                                                                                                                                                                                                                                                                            |                        |          |              |
| SensoWash Starck shower-toilet seat remote control included,<br>power actuated lid and seat, rear-, front and oscillating wash,<br>individual adjustment of water-, air- and seat surface<br>temperature as well as nozzle position and jet strength, self-<br>cleaning wand, 2 individually programmable user profiles, night<br>light, Quick release: easy seat unit removal and attachment, on<br>/ off-button, cIAPMO®ELECTRICAL, 14 5/8" x 20 1/4" Inch | 14 5/8" x 20 1/4" Inch |          | 610000       |

## **Starck 2 One-Piece toilet** # 2133010005 / 21330100051

|< 14 3/4" Inch >|

| Toilet seat and cover elongated, hinges stainless steel, without slow close,            | 006332 |
|-----------------------------------------------------------------------------------------|--------|
| Toilet seat and cover elongated, hinges stainless steel,<br>removable, with slow close, | 006339 |

All drawings contain the necessary measurements which are subject to standard tolerances. They are stated in inch & mm and are nonbinding. Exact measurements, in particular for customized installation scenarios, can only be taken from the finished ceramic piece.